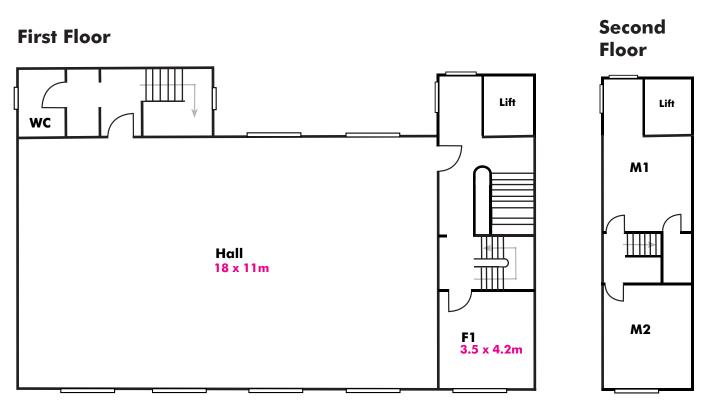

|
| Media Suite      |                  |                 |                            |
| (without         |                  |                 |                            |
| equipment)       | £35 p/hr         | £30.00 p/hr     | £40 p/hr                   |
| Media Suite      |                  |                 |                            |
| (with equipment) | £58 p/hr         | £50.00 p/hr     | £64 p/hr                   |

To enquire about hiring a space, please complete the form at: mvuk.org/422hire

For Basement room hire, or long term bookings please get in touch: hello@422manchester.org

All bookings are subject to completion of a room hire agreement.

We have to charge VAT on our room Hire. These prices are inclusive of VAT.



# **422 Floorplan**

### **Ground Floor**





### **Basement** Access Lift to lift & carpark **Boiler** В6 **B5 B7** 4.1 x 3.8m Room 4.1 x 3.6m 4.1 x 2.6m Kitchenette 2 x 2.8m wc **B2 B4** В3 В1 4.2 x 2.3m 4.1 x 5.5m 4.4 x 3.4m 4.4 x 4.9m