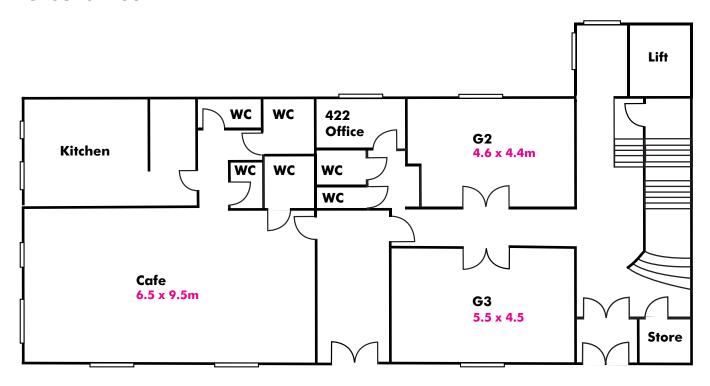

pm |
| Media Suite      |                  |                 |                            |
| (without         |                  |                 |                            |
| equipment)       | £35 p/hr         | £30.00 p/hr     | £40 p/hr                   |
| Media Suite      |                  |                 |                            |
| (with equipment) | £58 p/hr         | £50.00 p/hr     | £64 p/hr                   |

To enquire about hiring a space, please complete the form at: mvuk.org/422hire

For Basement room hire, or long term bookings please get in touch: hello@422manchester.org

All bookings are subject to completion of a room hire agreement.

We have to charge VAT on our room Hire. These prices are inclusive of VAT.



# **422 Floorplan**

### **Ground Floor**





### **Basement** Access Lift to lift & carpark **Boiler** В6 **B5 B7** 4.1 x 3.8m Room 4.1 x 3.6m 4.1 x 2.6m Kitchenette 2 x 2.8m wc **B2 B4** В3 В1 4.2 x 2.3m 4.1 x 5.5m 4.4 x 3.4m 4.4 x 4.9m